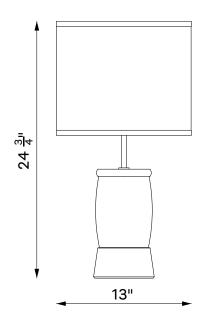

Shown: Azimuth Stain on Ash

AVAILABLE IN OUR FULL RANGE OF STAIN FINISHES ON ASH WOOD, NATURAL LINEN SHADE OVERALL 24.75"H • Ø13"

#### **CERTIFICATIONS**

UL rated for indoor locations.

AVAILABLE IN OUR FULL RANGE OF STAIN FINISHES ON ASH WOOD, NATURAL LINEN SHADE OVERALL 24.75"H • Ø13"