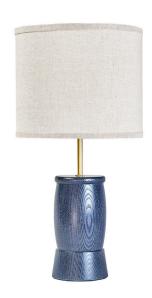

## AMBOY BEDSIDE LAMP

The Amboy Collection takes inspiration from the sturdy and refined forms of hand thrown utilitarian pottery once common up and down the Eastern Seaboard. The body of each Amboy Lamp is tuned from solid ash and is available in the full range of O&G Stain Finishes with tumbled brass components and shades in fine quality natural linen. Each of the four sizes are boldly proportioned, adding sculptural and textural interest to any space.

Shown: Azimuth Stain on Ash

AVAILABLE IN OUR FULL RANGE OF STAIN FINISHES ON ASH WOOD, NATURAL LINEN SHADE OVERALL 24.75"H • Ø13"