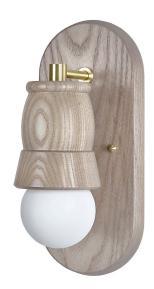

## **AMBOY SCONCE**

The Amboy Collection takes inspiration from the sturdy and refined forms of hand thrown utilitarian pottery once common up and down the Eastern Seaboard. The Amboy Sconce pairs a wooden backplate with a turned wooden hood and brass accents. The natural wood grain follows and compliments the sculptural forms.

Shown: Oyster Stain on Ash