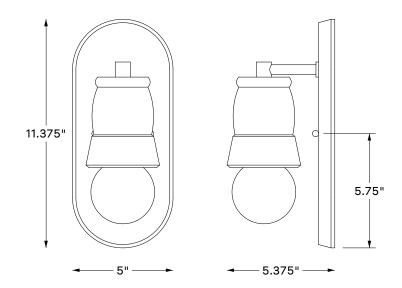

## **AMBOY SCONCE**

LAMPING

120v - E26 Base 7w Max

## **CERTIFICATIONS**

UL rated for indoor locations, dry or damp Wall mount only.

MOUNTING

Use Ø4" octagon or round junction box