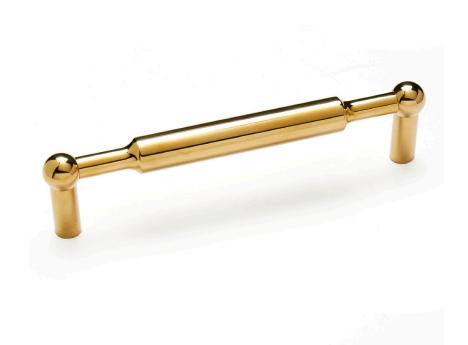

Shown: Atlantic 6" Pull - Polished Brass

\*See our Care page for more information

AVAILABLE IN UNLAQUERED TUMBLED BRASS, HAND POLISHED BRASS, POLISHED NICKEL

OVERALL 6.625"W • 0.625"H • 1.5"D

Shown: Atlantic 6" Pull

OVERALL 6.625"W • 0.625"H • 1.5"D

\*See our Care page for more information
AVAILABLE IN UNLAQUERED TUMBLED BRASS, HAND POLISHED BRASS, POLISHED NICKEL