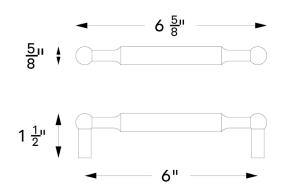

Shown: Atlantic 6" Pull - Polished Brass

\*See our Care page for more information

AVAILABLE IN UNLAQUERED TUMBLED BRASS, HAND POLISHED BRASS, POLISHED NICKEL

OVERALL 6.625"W • 0.625"H • 1.5"D

Shown: Atlantic 6" Pull

OVERALL 6.625"W • 0.625"H • 1.5"D

\*See our Care page for more information
AVAILABLE IN UNLAQUERED TUMBLED BRASS, HAND POLISHED BRASS, POLISHED NICKEL