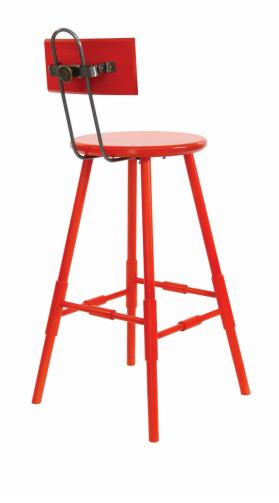

## ATLANTIC BARSTOOL with BACK (29" Seat Height)

Built from Maple or Ash Hardwood. Available in any O&G stain. Solid Walnut Hardwood available in Limited Quantity. Available with or without Back. Shown: 29" Atlantic Barstool with Back - Persimmon Stain on Maple

Named one of the top ten stools by Elle Décor, the Atlantic Stool is a riff on the classic Windsor silhouette. The back is made up of a flexible, yet strong, steel hairpin and a solid machined brass knob. A steam-bent articulating back allows for adjustability and maximum comfort.

ATLANTIC BARSTOOL with BACK (29" Seat Height)

Overall 21"w • 24"d • 42"h Seat 14.5"ø • 29"h

ALTANTIC COUNTER STOOL with BACK (24" Seat Height)