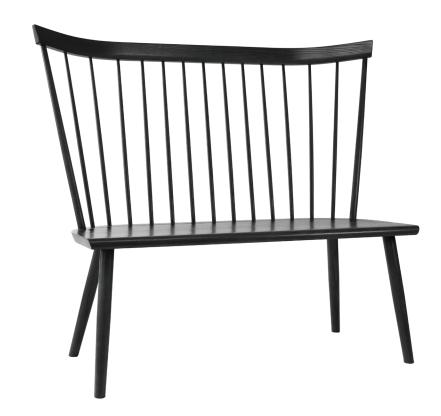

## 50" COLT HIGH-BACK SETTEE

Built from Maple or Ash Hardwood, Available in any O&G stain. Custom Lengths available.

Shown: 50" Colt High-Back Settee - Ebony Stain on Maple.

The Colt High-Back Settee is generous in scale, elegantly suited for both contemporary and traditional interiors, a statement piece often used at a dining table or as a dramatic focal point for the entryway. The Colt line takes stylistic cues from both Scandinavian and Shaker design traditions.

## 50" COLT HIGH-BACK SETTEE

Overall 50"w • \*25"d • \*42"h Seat 41"w • \*17.75"d • \*18"h

\*same for all sizes

 $62 \mathrm{''}$  /  $72 \mathrm{''}$  COLT HIGH-BACK SETTEE

96" COLT HIGH-BACK SETTEE (6 LEGS)