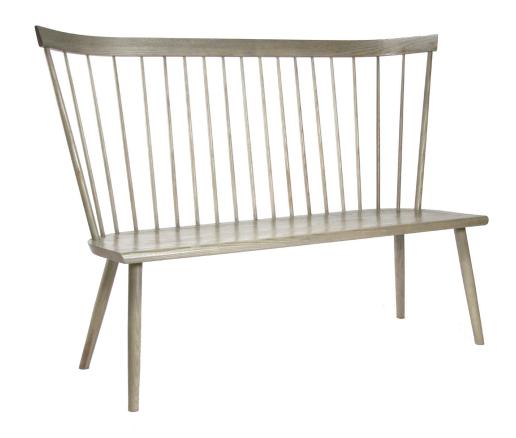

## 62" COLT HIGH-BACK SETTEE

Built from Maple or Ash Hardwood, Available in any O&G stain. Custom Lengths available.

Shown: 62" Colt High-Back Settee - Ebony Stain on Maple.

The Colt High-Back Settee is generous in scale, elegantly suited for both contemporary and traditional interiors, a statement piece often used at a dining table or as a dramatic focal point for the entryway. The Colt line takes stylistic cues from both Scandinavian and Shaker design traditions.

## 62" COLT HIGH-BACK SETTEE

Overall 62"w • \*25"d • \*42"h Seat 54"w • \*17.75"d • \*18"h \*same for all sizes

50 " / 72 " COLT HIGH-BACK SETTEE

96" COLT HIGH-BACK SETTEE (6 LEGS)