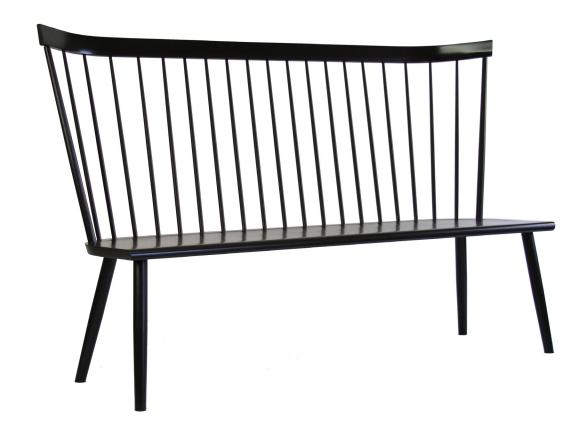

## 72" COLT HIGH-BACK SETTEE

Built from Maple or Ash Hardwood, Available in any O&G stain. Custom Lengths available.

Shown: 72" Colt High-Back Settee - Ebony Stain on Maple.

The Colt High-Back Settee is generous in scale, elegantly suited for both contemporary and traditional interiors, a statement piece often used at a dining table or as a dramatic focal point for the entryway. The Colt line takes stylistic cues from both Scandinavian and Shaker design traditions.

Overall 72"w • \*25"d • \*42"h Seat 63"w • \*17.75"d • \*18"h

\*same for all sizes

50 " / 62 " COLT HIGH-BACK SETTEE

96" COLT HIGH-BACK SETTEE (6 LEGS)