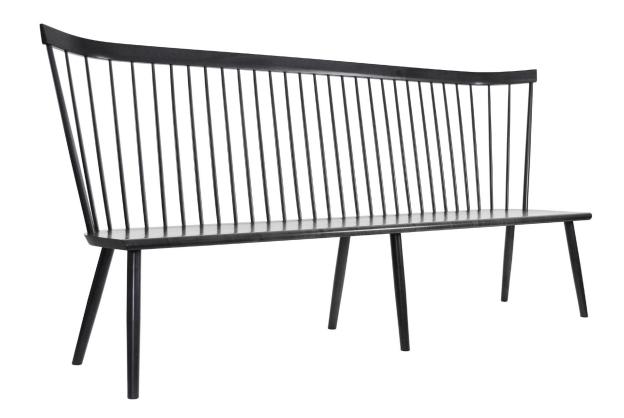

## 96" COLT HIGH-BACK SETTEE

Built from Maple or Ash Hardwood, Available in any O&G stain. Custom Lengths available.

Shown: 96" Colt High-Back Settee - Ebony Stain on Maple.

The Colt High-Back Settee is generous in scale, elegantly suited for both contemporary and traditional interiors, a statement piece often used at a dining table or as a dramatic focal point for the entryway. The Colt line takes stylistic cues from both Scandinavian and Shaker design traditions.

Overall 96"w • \*25"d • \*42"h Seat 87"w • \*17.75"d • \*18"h

\*same for all sizes

50" COLT HIGH-BACK SETTEE

62" / 72" COLT HIGH-BACK SETTEE