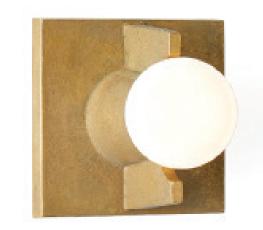

## MERIDIAN SCONCE | 4.5" SQUARE

Inspired by life at the edge of the ocean, the Meridian Collection utilizes the elemental texture of sand cast brass and a playful array of formats to create fixtures which can be used alone or in creative combinations. O&G co-founder, Jonathan Glatt, drew on his background as a metalsmith and jeweler to create forms which take unique advantage of the textural and sculptural properties inherent to the ancient method of sandcasting. Each fixture is cast at an 80 year old family foundry and hand finished at O&G's Rhode Island Studio.

shown with G19 bulb

#### FINISHES

Available in 5 shapes and sizes, all in an unlaquered "live" brass finish

RELATED ITEMS

6.25" SQUARE

RECTANGLE