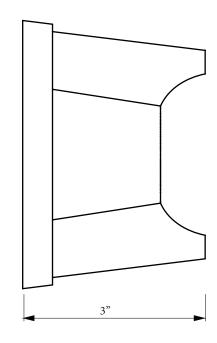

# MERIDIAN SCONCE | 4.5" SQUARE

FIXTURE DIMENSIONS

Overall 4.5"w • 4.5"h • 3"d

### FIXTURE DIMENSIONS

Overall 4.5"w • 4.5"h • 3"d (w/o bulb)