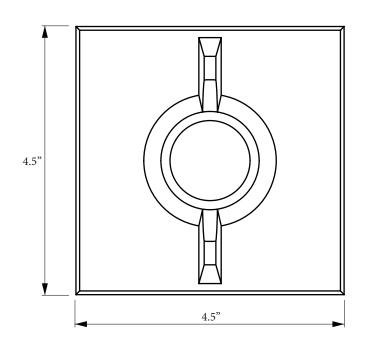

# MERIDIAN SCONCE | 4.5" SQUARE

FIXTURE DIMENSIONS

Overall 4.5"w • 4.5"h • 3"d

### FIXTURE DIMENSIONS

Overall 4.5"w • 4.5"h • 3"d (w/o bulb)