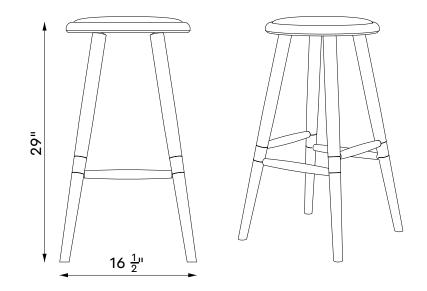

Shown: Upholstered Colt Round Stool - 29" - Ebony Stain on Ash - Cognac Leather

AVAILABLE IN OUR FULL RANGE OF STAIN FINISHES ON ASH OR MAPLE WOOD OVERALL 16.5"L  $\bullet$  16.5"W  $\bullet$  29"H

WWW.OANDGSTUDIO.COM 401.601.9933

## FABRIC REQUIREMENTS SOLID: 1/2 YARD, 54" WIDTH

PATTERNED: 1/2 YARD, 54"WIDTH

Available in Cognac, Charcoal, or Taupe leather from Moore & Giles or COM.

AVAILABLE IN OUR FULL RANGE OF STAIN FINISHES ON ASH OR MAPLE WOOD OVERALL 16.5"L  $\bullet$  16.5"W  $\bullet$  29"H