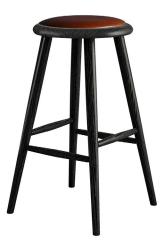

## UPHOLSTERED COLT ROUND STOOL - 29"

The Upholstered Colt Round Stool is the classic Windsor stool at its best. Our version elevates this familiar form with a beautifully upholstered seat atop well proportioned legs and stretchers. The Colt gains its strength and durability through the use of traditional windsor joinery of wedged through tenons connecting the seat to the legs, and robust stretchers carefully mortised and pinned into each leg. Available in counter and bar heights.

Shown: Upholstered Colt Round Stool - 29" - Ebony Stain on Ash - Cognac Leather

AVAILABLE IN OUR FULL RANGE OF STAIN FINISHES ON ASH OR MAPLE WOOD OVERALL 16.5"L  $\bullet$  16.5"W  $\bullet$  29"H

WWW.OANDGSTUDIO.COM 401.601.9933