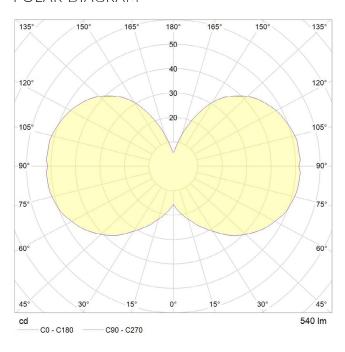

p to 8 LED filaments in our lamps. This, together with a thicker phosphor coating, reduces and controls glare, resulting in an even, more comfortable light.



#### **BEST PAIRED WITH**

- 1. Brass Pendant
- 2. Graphite Pendant



2



PERFORMANCE

| CRI (colour rendering index)       | 95     |
|------------------------------------|--------|
| Lamp lumen output                  | 540    |
| Luminaire circuits per watt (LM/W) | 90     |
| Lifetime (TM-21) (hours)           | 30,000 |
| Colour Temperature                 | 2700K  |
| Power factor                       | 0.9    |

# DIMMING

Dimmable: Yes

Dimming type: Trailing edge

Recommended US Dimmer: Lutron - Diva DVELV-300P-XX

(X denotes faceplate color)

A full list of compatible dimmers is available on request.

## POLAR DIAGRAM



#### **OUTER CARTON**

Pc/ Ctn: 50

Gross weight: 13.45lbs Length: 18.1in Width: 18.1in Height: 11.8in IES/LDT FILE

Available upon request.

EAN US: 5060400150267