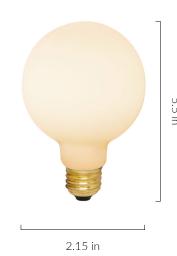

# 6 WATT | 540 LUMENS | 2700K

Individually sandblasted, smooth dimmable LED filament lamp made of mouth-blown glass.

This lamp uses 6 Watts of power and achieves 540 Lumens at a CRI of 95. It has an IP54 rating.

### LAMP

Shape: G25

Materials: Brass cap, matte white glass

Finish: Matte porcelain Beam angle: 360' Base: E26 Weight: 0.152 lbs

Working temperature: -5C to 40C

Warm up time: Instant Warranty: 3 years Input Voltage: 110V-120V