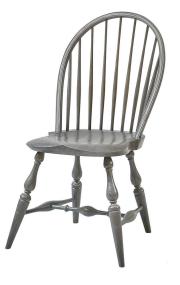

## 1760 - BOWBACK SIDE

The 1760 Bowback Side Chair is considered a classic icon of American Windsor chair design. This chair features an elegant and airy frame, highlighted by a steam-bent bow, bold turnings, and a deeply carved seat. This original design has served as an inspiration for O&G modern windsor chairs. Classically styled, beautifully made and available in our full range of stain finishes on ash or maple, the 1760 brings classic style and O&G finish to both modern and traditional spaces.

Shown: Lichen Stain on Ash

BUILT FROM MAPLE OR ASH HARDWOOD, AVAILABLE IN ANY O&G STAIN OVERALL 21"D • 21"W • 36.5"H • 17.5" SEAT

WWW.OANDGSTUDIO.COM 401.601.9933