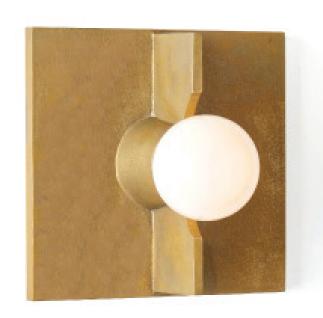

# MERIDIAN SCONCE | 6.25" SQUARE

## MERIDIAN SCONCE | 6.25" SQUARE

Inspired by life at the edge of the ocean, the Meridian Collection utilizes the elemental texture of sand cast brass and a playful array of formats to create fixtures which can be used alone or in creative combinations. O&G co-founder, Jonathan Glatt, drew on his background as a metalsmith and jeweler to create forms which take unique advantage of the textural and sculptural properties inherent to the ancient method of sandcasting. Each fixture is cast at an 80 year old family foundry and hand finished at O&G's Rhode Island Studio.

shown with G19 bulb

#### FINISHES

Available in 5 shapes and sizes, all in an unlaquered "live" brass finish

RELATED ITEMS

4.5" SQUARE

4.5" ROUND

6.25" ROUND

RECTANGLE