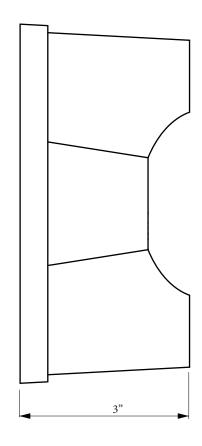

#### FIXTURE DIMENSIONS

Overall 6.25"w • 6.25"h • 3"d

### FIXTURE DIMENSIONS

Overall 6.25"w • 6.25"h • 3"d (w/o bulb)