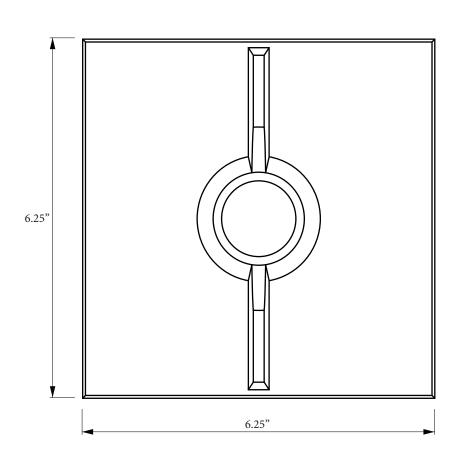

#### FIXTURE DIMENSIONS

Overall 6.25"w • 6.25"h • 3"d

### FIXTURE DIMENSIONS

Overall 6.25"w • 6.25"h • 3"d (w/o bulb)