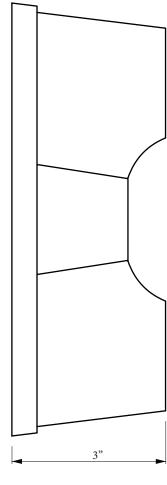

# MERIDIAN SCONCE | RECTANGLE

FIXTURE DIMENSIONS

Overall 3.5"w • 8.5"h • 3"d

#### FIXTURE DIMENSIONS

Overall 3.5"w • 8.5"h • 3"d (w/o bulb)