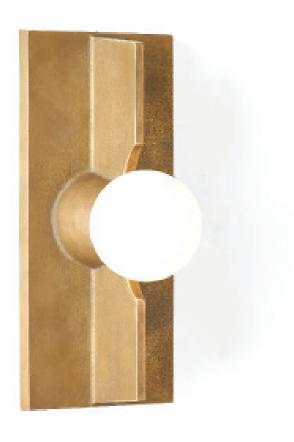

# MERIDIAN SCONCE | RECTANGLE

Inspired by life at the edge of the ocean, the Meridian Collection utilizes the elemental texture of sand cast brass and a playful array of formats to create fixtures which can be used alone or in creative combinations. O&G co-founder, Jonathan Glatt, drew on his background as a metalsmith and jeweler to create forms which take unique advantage of the textural and sculptural properties inherent to the ancient method of sandcasting. Each fixture is cast at an 80 year old family foundry and hand finished at O&G's Rhode Island Studio.

shown with G19 bulb

#### FINISHES

Available in 5 shapes and sizes, all in an unlaquered "live" brass finish

RELATED ITEMS

4.5" SQUARE 6.25" SQUARE