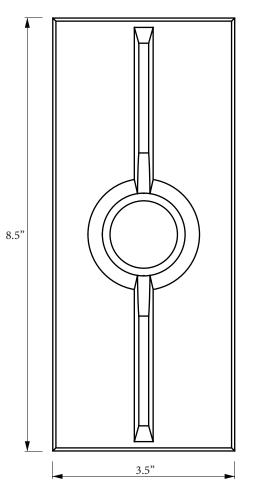

# MERIDIAN SCONCE | RECTANGLE

FIXTURE DIMENSIONS

Overall 3.5"w • 8.5"h • 3"d

#### FIXTURE DIMENSIONS

Overall 3.5"w • 8.5"h • 3"d (w/o bulb)