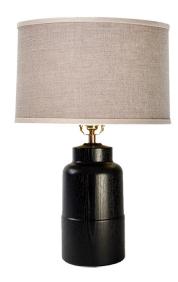

## SWANSEA LAMP

The Swansea Lamp offers an updated take on classic solid wood lamp designs. Reminiscent of historic New England lighthouses, the contemporary silhouette melds effortlessly into modern and traditional interiors.

Shown: Swansea Lamp - Ebony Stain on Ash

AVAILABLE IN OUR FULL RANGE OF STAIN FINISHES ON ASH WOOD, NATURAL LINEN SHADE OVERALL  $014" \cdot 22"{\rm H}$ 

WWW.OANDGSTUDIO.COM 401.601.9933