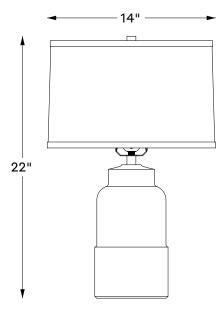

## SWANSEA LAMP

LAMPING 120v - E26 Base 660w Max

INCLUDED BULBS A19 - LED - 9w - CRI 80 - 750 Lumens - 2700K - Non Dimmable

CERTIFICATIONS UL rated for indoor locations.

AVAILABLE IN OUR FULL RANGE OF STAIN FINISHES ON ASH WOOD, NATURAL LINEN SHADE OVERALL Ø14" • 22"H