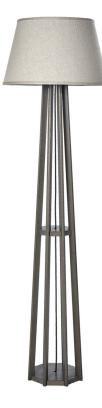

## TORRE FLOOR LAMP

The Torre Floor Lamp is an open wood structure with subtle nautical references. Bold in scale and layered in detail, the Torre stands tall and bright like a New England lighthouse guiding lost ships home. Dual bulbs and a perfectly proportioned linen shade cast an inviting glow.

Shown: Lichen Stain on Ash, Natural Linen Shade

AVAILABLE IN OUR FULL RANGE OF STAIN FINISHES ON ASH WOOD, NATURAL LINEN SHADE OVERALL  $72"\mathrm{H}$  +  $21"\mathrm{\emptyset}$ 

WWW.OANDGSTUDIO.COM 401.601.9933