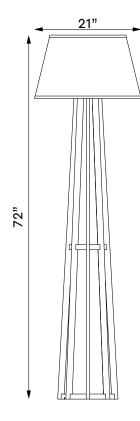

Shown: Lichen Stain on Ash, Natural Linen Shade

AVAILABLE IN OUR FULL RANGE OF STAIN FINISHES ON ASH WOOD, NATURAL LINEN SHADE OVERALL  $72"\mathrm{H}$  +  $21"\mathrm{\emptyset}$ 

WWW.OANDGSTUDIO.COM 401.601.9933

## TORRE FLOOR LAMP

LAMPING 120v - E26 Base 150w Max

INCLUDED BULB A19 - LED - 9w - CRI 80 - 750 Lumens - 2700K - Non Dimmable

CERTIFICATIONS UL rated for indoor locations

AVAILABLE IN OUR FULL RANGE OF STAIN FINISHES ON ASH WOOD, NATURAL LINEN SHADE OVERALL 72"H • 21"Ø