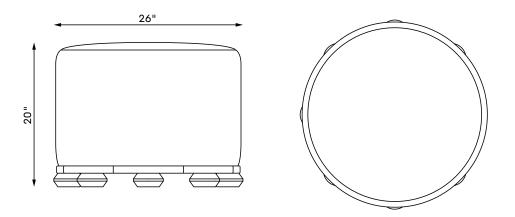

Shown: Taupe Leather, Kelp Stain on Ash

AVAILABLE IN A RANGE OF LEATHER UPHOLSTERY COLORS, BASE AVAILABLE IN OUR FULL RANGE OF STAIN FINISHES ON ASH WOOD, OR NATURALLY FINISHED WHITE OAK OR WALNUT OVERALL  $26^{\circ}0 \cdot 20^{\circ}H$ 

## FABRIC REQUIREMENTS

SOLID: 2 YDS, 54" WIDTH PATTERNED: 3 YDS, 54" WIDTH LEATHER: 55 SQF

AVAILABLE IN A RANGE OF LEATHER UPHOLSTERY COLORS, BASE AVAILABLE IN OUR FULL RANGE OF STAIN FINISHES ON ASH WOOD, OR NATURALLY FINISHED WHITE OAK OR WALNUT OVERALL 26"Ø  $\bullet$  20"H