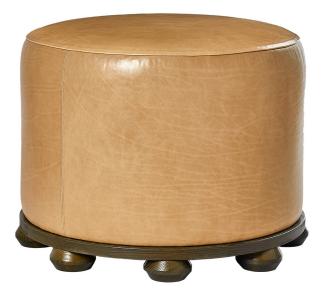

## LULA OTTOMAN

Stylish, functional and meticulously crafted, the Lula Ottoman is sized to be versatile as stand-alone seating or a footrest to pair with a lounge or sofa. The Lula has a solid wood base with eight turned feet and is carefully upholstered in supple leather or COM.

Shown: Taupe Leather, Kelp Stain on Ash

AVAILABLE IN A RANGE OF LEATHER UPHOLSTERY COLORS, BASE AVAILABLE IN OUR FULL RANGE OF STAIN FINISHES ON ASH WOOD, OR NATURALLY FINISHED WHITE OAK OR WALNUT OVERALL  $26^{\circ}0 \cdot 20^{\circ}H$ 