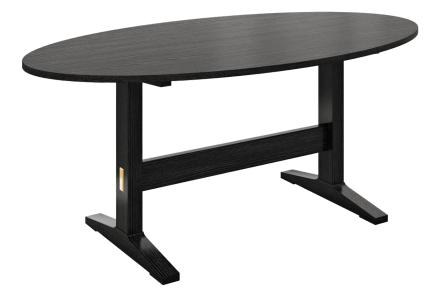

## ACRE TRESTLE TABLE - 72" x 38" OVAL

The Acre Trestle Table is a study in the way perfect proportions and detailing can elevate a ubiquitous form. This level of refinement creates an instant classic that is equally at home in casual and formal interiors. The Acre Table is available in a range of rectangular and oval sizes all with options to customize to meet the tailored needs of your space. *Shown: Acre Trestle Table - Oval - Ebony Stain on Ash* 

BUILT FROM MAPLE OR ASH HARDWOOD, AVAILABLE IN ANY O&G STAIN OVERALL  $72^{\rm n}L$   $\bullet$   $38^{\rm n}W$   $\bullet$   $30^{\rm n}H$ 

WWW.OANDGSTUDIO.COM 401.601.9933