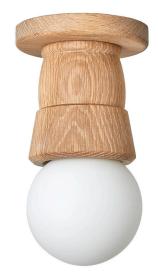

## AMBOY FLUSH MOUNT - LARGE

The Amboy Collection takes inspiration from the sturdy and refined forms of hand thrown utilitarian pottery once common up and down the Eastern Seaboard. The Amboy Flush Mount pairs a wooden backplate with a turned wooden hood and. The natural wood grain follows and compliments the sculptural forms.

Shown: Natural Finish on White Oak

AVAILABLE IN OUR FULL RANGE OF STAIN FINISHES ON ASH WOOD, AND IN NATURAL WHITE OAK OVERALL 10.25"H +  $\emptyset$ 5.875"

WWW.OANDGSTUDIO.COM 401.601.9933

 $\bigcirc$  &  $\bigcirc$ 