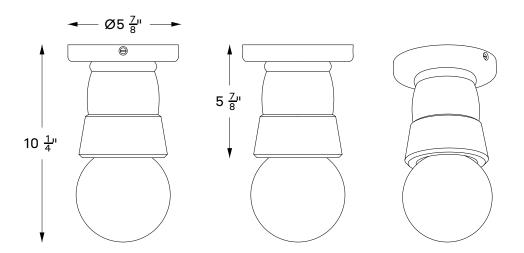

Shown: Natural Finish on White Oak

AVAILABLE IN OUR FULL RANGE OF STAIN FINISHES ON ASH WOOD, AND IN NATURAL WHITE OAK OVERALL 10.25"H +  $\emptyset$ 5.875"

WWW.OANDGSTUDIO.COM 401.601.9933

 $\bigcirc$  &  $\bigcirc$ 