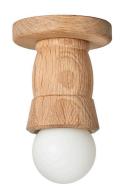

## AMBOYFLUSH MOUNT - SMALL

The Amboy Collection takes inspiration from the sturdy and refined forms of hand thrown utilitarian pottery once common up and down the Eastern Seaboard. The Amboy Flush Mount pairs a wooden backplate with a turned wooden hood. The natural wood grain follows and compliments the sculptural forms.

Shown: Natural Finish on White Oak