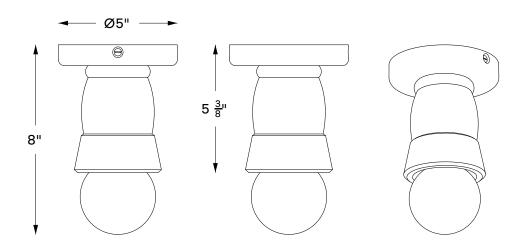

## AMBOYFLUSH MOUNT - SMALL

LAMPING

120v - E26 Base 7w Max

MOUNTING

Use Ø4" octagon or round junction box

INCLUDED BULB

Tala Porcelain II - LED - 6w - CRI 95 - 540 Lumens - Dimmable

**CERTIFICATIONS** 

UL rated for indoor locations, dry or damp Wall mount only.