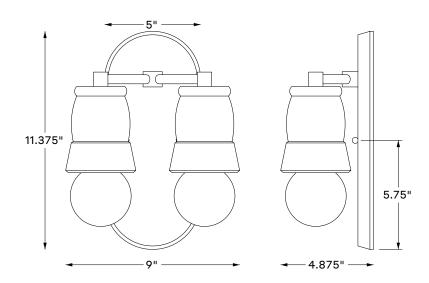

## AMBOY SCONCE - DOUBLE

LAMPING

120v - E26 Base 7w Max

MOUNTING

Use Ø4" octagon or round junction box

**INCLUDED BULBS** 

Tala Porcelain II - LED - 6w - CRI 95 - 540 Lumens - Dimmable

**CERTIFICATIONS** 

UL rated for indoor locations, dry or damp Wall mount only.