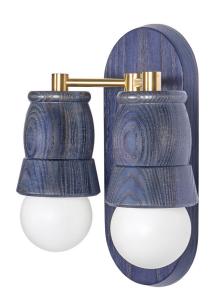

## AMBOY SCONCE - DOUBLE

The Amboy Collection takes inspiration from the sturdy and refined forms of hand thrown utilitarian pottery once common up and down the Eastern Seaboard. The Amboy Sconce pairs a wooden backplate with a turned wooden hood and brass accents. The natural wood grain follows and compliments the sculptural forms.

Shown: Azimuth Stain on Ash