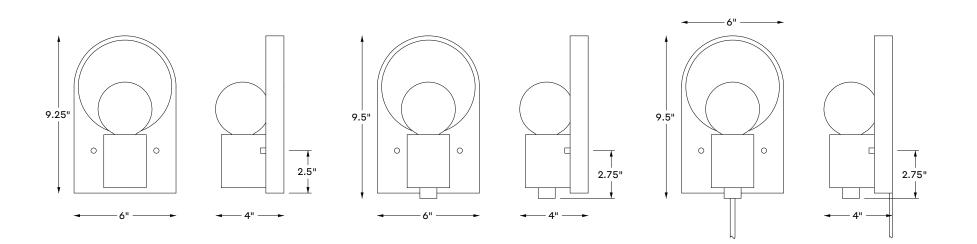

Shown: Hard-Wired, Azimuth Stain on Ash, 9.25"H • 6"W • 4"D

AVAILABLE IN OUR FULL RANGE OF STAIN FINISHES ON ASH WOOD, BLACK FABRIC CORD STANDARD

WWW.OANDGSTUDIO.COM 401.601.9933

HARD-WIRED

HARD-WIRED WITH SWITCH

CORD LENGTH

MOUNTING

PLUG-IN WITH SWITCH

AVAILABLE IN OUR FULL RANGE OF STAIN FINISHES ON ASH WOOD, BLACK FABRIC CORD STANDARD

WWW.OANDGSTUDIO.COM 401.601.9933

12 foot cord standard with plug-in configuration

For hard-wired configurations use Ø 4" octagon or round junction boxes