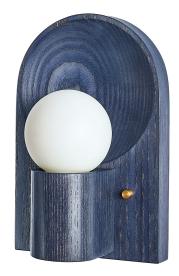

## ÂNCORA SCONCE

A clean crisp take on ship's lights and classic candle reflectors. The Âncora's hollowed wood back plate gently diffuses soft LED light and creates an organic interplay of light and wood grain. UL Listed and ADA compliant. Tala Porcelain II bulb included.

Shown: Hard-Wired, Azimuth Stain on Ash, 9.25"H • 6"W • 4"D

AVAILABLE IN OUR FULL RANGE OF STAIN FINISHES ON ASH WOOD, BLACK FABRIC CORD STANDARD

WWW.OANDGSTUDIO.COM 401.601.9933

HARD-WIRED

HARD-WIRED WITH SWITCH