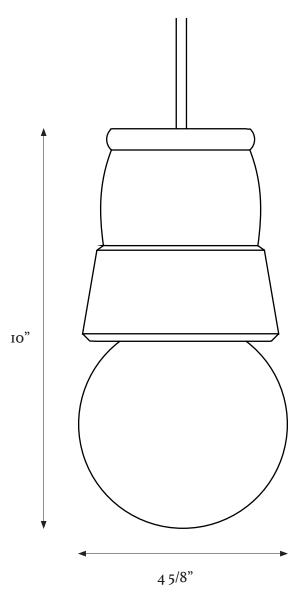

UL LISTED 6w Tala Porcelain III bulb included

AMBOY PENDANT - LARGE Ficture Only Dims: 10" x 4 5/8" (including bulb)

## AMBOY PENDANT - LARGE

FIXTURE DIMENSIONS Overall: 10"h x 4 5/8"w (not including cord and canopy)

LAMPING 120v - E26 Base 6w Max.

Included Bulb: Tala Porcelain II LED 6W - CRI 95 - 540 Lumens - Dimmable