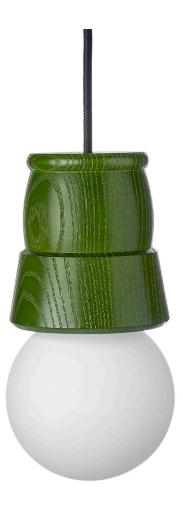

## AMBOY PENDANT - LARGE

Shown: Hunter on Ash

The Amboy Collection takes inspiration from the sturdy and refined forms of hand thrown utilitarian pottery once common up and down the Eastern Seaboard. The body of each Amboy Lamp is turned from solid ash and available in the full range of O&G stain colors and a choice of Black or Birch pendant cord with matching canopies. Available in two standard sizes, custom drop lengths available.

UL LISTED 6w Tala Porcelain III bulb included

AMBOY PENDANT - LARGE Ficture Only Dims: 10" x 4 5/8" (including bulb)

## AMBOY PENDANT - LARGE

FIXTURE DIMENSIONS Overall: 10"h x 4 5/8"w (not including cord and canopy)

LAMPING 120v - E26 Base 6w Max.

Included Bulb: Tala Porcelain II LED 6W - CRI 95 - 540 Lumens - Dimmable