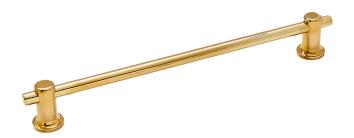

## CLEAT 10" PULL

The Cleat Collection contrasts substantial turned brass standoffs with elegant slim bars in a range of sizes from a simple T-Pull to the 18" Appliance Pull. Offered in live Hand Polished and Tumbled Brass finished that patina and mellow with use and age to create a beautiful and elemental look.

Shown: Cleat 10" Pull - Polished Brass

\*See our Care page for more information

AVAILABLE IN BRASS OR NICKEL OVERALL 11.5"L • 1"W • 1.5"D