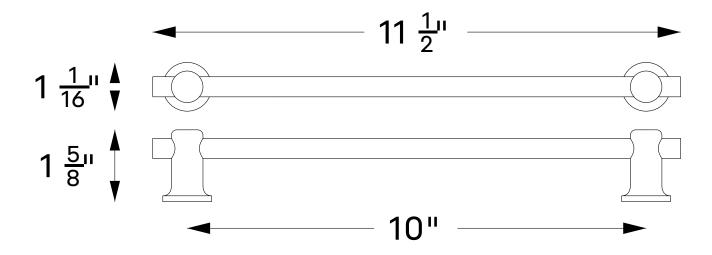

## CLEAT 10" PULL

The Cleat Collection contrasts substantial turned brass standoffs with elegant slim bars in a range of sizes from a simple T-Pull to the 18" Appliance Pull. Offered in live Hand Polished and Tumbled Brass finished that patina and mellow with use and age to create a beautiful and elemental look.

Shown: Cleat 10" Pull

\*See our Care page for more information

AVAILABLE IN BRASS OR NICKEL OVERALL 11.5"L • 1.0625"W • 1.5"D