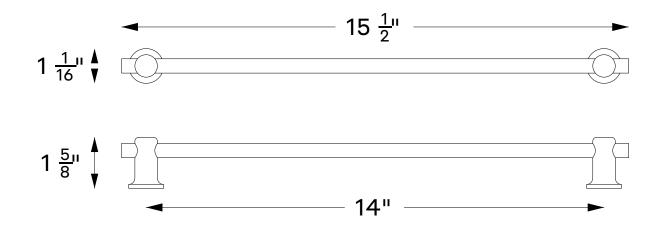

## CLEAT 14" PULL

The Cleat Collection contrasts substantial turned brass standoffs with elegant slim bars in a range of sizes from a simple T-Pull to the 18" Appliance Pull. Offered in live Hand Polished and Tumbled Brass finished that patina and mellow with use and age to create a beautiful and elemental look.

Shown: Cleat 14" Pull

\*See our Care page for more information

AVAILABLE IN BRASS OR NICKEL OVERALL 15.5"L • 1.0625"W • 1.5"D