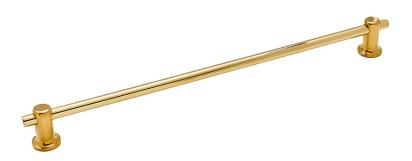

## CLEAT 14" PULL

The Cleat Collection contrasts substantial turned brass standoffs with elegant slim bars in a range of sizes from a simple T-Pull to the 18" Appliance Pull. Offered in live Hand Polished and Tumbled Brass finished that patina and mellow with use and age to create a beautiful and elemental look.

Shown: Cleat 14" Pull - Polished Brass

\*See our Care page for more information

AVAILABLE IN BRASS OR NICKEL OVERALL 15.5"L • 1"W • 1.5"D