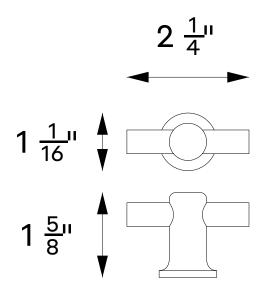

## **CLEAT T-PULL**

The Cleat Collection contrasts substantial turned brass standoffs with elegant slim bars in a range of sizes from a simple T-Pull to the 18" Appliance Pull. Offered in live Hand Polished and Tumbled Brass finished that patina and mellow with use and age to create a beautiful and elemental look.

Shown: Cleat T-Pull

\*See our Care page for more information