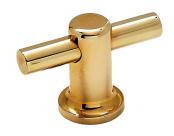

## **CLEAT T-PULL**

The Cleat Collection contrasts substantial turned brass standoffs with elegant slim bars in a range of sizes from a simple T-Pull to the 18" Appliance Pull. Offered in live Hand Polished and Tumbled Brass finished that patina and mellow with use and age to create a beautiful and elemental look.

Shown: Cleat T-Pull - Polished Brass

\*See our Care page for more information

AVAILABLE IN BRASS OR NICKEL OVERALL 2.25"L • 1"W • 1.5"D