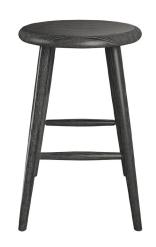

## COLT ROUND STOOL - 24"

The Colt Round Stool is the classic Windsor stool at its best. Our version elevates this familiar form with a beautifully sculpted seat atop well proportioned legs and stretchers. The Colt Round Stool gains its strength and durability through the use of traditional windsor joinery. Wedged through tenons which connect the seat to the legs, and robust stretchers carefully mortised into each leg.

This classic and versatile stool is the perfect canvas for our carefully selected hardwoods and O&G Stain Finishes.

Shown: Colt Round Stool - 24'' - Ebony Stain on Ash Built from Maple or ash hardwood, available in any 0&g stain overall 21.75"L • 21.75"W • 24"H