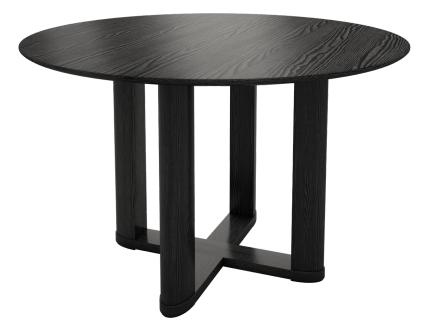

## HULL DINING TABLE - 48" ROUND

The handsome lines of the Hull Dining Table are sculptural and refined. Hefty, hand planed legs in the Hull Collections signature parabolic shape support solid wood tops treated with a soft edge contour that creates the visual effect lightness. The Hull Dining Table is available in a range of rectangular and round sizes all with options to customize to meet the tailored needs of your space.

Shown: Hull Dining Table - Round - Ebony Stain on Ash

BUILT FROM MAPLE OR ASH HARDWOOD, AVAILABLE IN ANY O&G STAIN OVERALL Ø48"  $\bullet$  30"H

WWW.OANDGSTUDIO.COM 401.601.9933