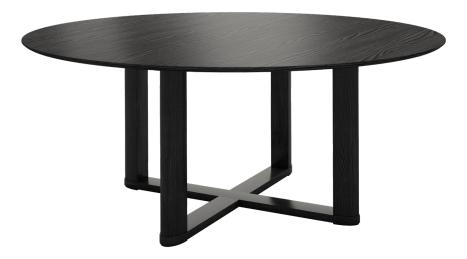

## HULL DINING TABLE - 72" ROUND

The handsome lines of the Hull Dining Table are sculptural and refined. Hefty, hand planed legs in the Hull Collections signature parabolic shape support solid wood tops treated with a soft edge contour that creates the visual effect lightness. The Hull Dining Table is available in a range of rectangular and round sizes all with options to customize to meet the tailored needs of your space.

Shown: Hull Dining Table - Round - Ebony Stain on Ash

BUILT FROM MAPLE OR ASH HARDWOOD, AVAILABLE IN ANY O&G STAIN OVERALL  $\rm 072"\bullet30"H$ 

WWW.OANDGSTUDIO.COM 401.601.9933