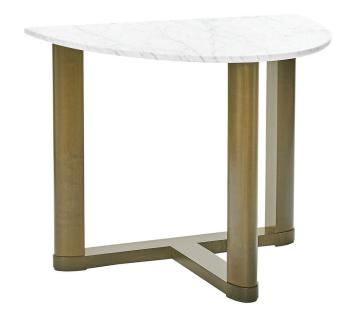

## HULL PARABOLA SIDE TABLE

Sculptural and functional, the Hull Collection pairs O&G's signature stain finishes with honed Carrara Venetino Marble. The Hull Parabola Side Table is a versatile piece which can be placed alone or in pairs as freestanding accents or end tables. Each leg is hand planed to create the distinctive parabola profile which serves as the perfect canvas to showcase our signature stain finishes and carefully selected woods.

Solid Maple or Ash with Honed Carrara Venetino Marble top Shown in Kelp Stain on Maple. Available in maple or ash wood with any  $O \mathcal{C} G$  stain finish. Custom sizing available

HULL WALL CONSOLE