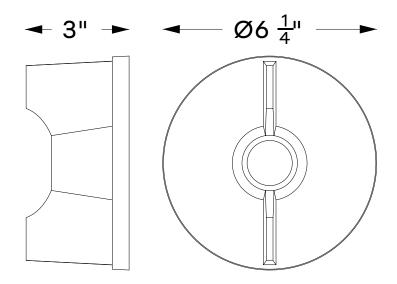

## MERIDIAN SCONCE - ROUND - 6.25"

LAMPING

120v - E26 Base 60w Max

MOUNTING

Use Ø4" octagon or round junction box

**INCLUDED BULB** 

Tala Porcelain II - LED - 6w - CRI 95 - 540 Lumens - Dimmable

**CERTIFICATIONS** 