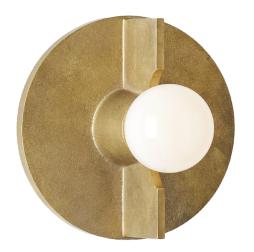

## MERIDIAN SCONCE - ROUND - 6.25"

Inspired by life at the edge of the ocean, the Meridian Collection utilizes the elemental texture of sand cast brass and a playful array of formats to create fixtures which can be used alone or in creative combinations. Each fixture is cast at an 80 year old family foundry and hand finished at O&G's Rhode Island Studio.

Shown: Meridian Sconce - Round - 6.25" - G19 Bulb