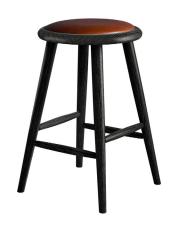

## UPHOLSTERED COLT ROUND STOOL - 24"

The Upholstered Colt Round Stool is the classic Windsor stool at its best. Our version elevates this familiar form with a beautifully upholstered seat atop well proportioned legs and stretchers. The Colt gains its strength and durability through the use of traditional windsor joinery of wedged through tenons connecting the seat to the legs, and robust stretchers carefully mortised and pinned into each leg. Available in counter and bar heights.

Shown: Upholstered Colt Round Stool - 24" - Ebony Stain on Ash - Cognac Leather