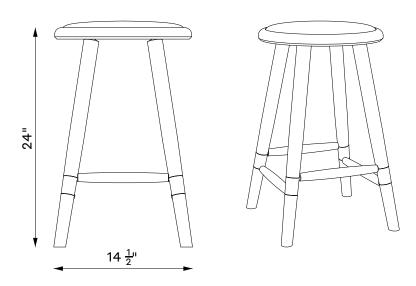

## UPHOLSTERED COLT ROUND STOOL - 24"

The Upholstered Colt Round Stool is the classic Windsor stool at its best. Our version elevates this familiar form with a beautifully upholstered seat atop well proportioned legs and stretchers. The Colt gains its strength and durability through the use of traditional windsor joinery of wedged through tenons connecting the seat to the legs, and robust stretchers carefully mortised and pinned into each leg. Available in counter and bar heights.

## UPHOLSTERED COLT ROUND STOOL - 24"

FABRIC REQUIREMENTS SOLID: 1/2 YARD, 54" WIDTH PATTERNED: 1/2 YARD, 54"WIDTH

Available in Cognac, Charcoal, or Taupe leather from Moore & Giles or COM.