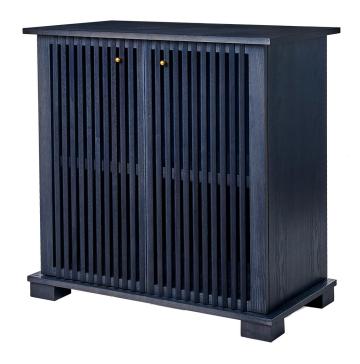

## PÂNTANO CABINET

The versatile Pântano Cabinet is a play on the expansive horizons and delicate verticals of grassy salt marshes. The lattice doors' delicate geometry alternately screen and reveal the cabinet's interior which sports an adjustable shelf. The Pântano's versatile scale makes it a perfect option to stylishly store items in dining rooms, entry halls, living rooms and bedrooms.

Shown: Azimuth Stain on Ash, Tumbled Brass Hardware

AVAILABLE IN OUR FULL RANGE OF STAIN FINISHES ON ASH OR MAPLE WOOD, NATURALLY FINISHED WHITE OAK OR WALNUT, TUMBLED OR POLISHED BRASS HARDWARE OVERALL 34"W • 20.25"D • 34.75"H